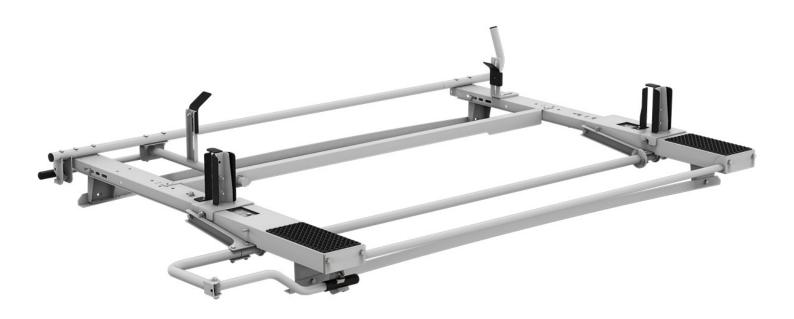

#### Includes:

- Rack bows
- Passenger side drop downÂmechanism
- Drivers side clamp & lock mechanism
- Mount Kit

#### Features:

- · Adjustable clamps firmly secure ladder to rack
- · Quick & easy to assemble and install
- Rung grips are adjustable to secure extension ladders of all sizes.
- Rugged crossbows are low over van roof to reduce overall vehicle height and to facilitate loading and unloading.
- Zinc epoxy primed for superior rust resistance.
- Chip resistant powder coat finish.