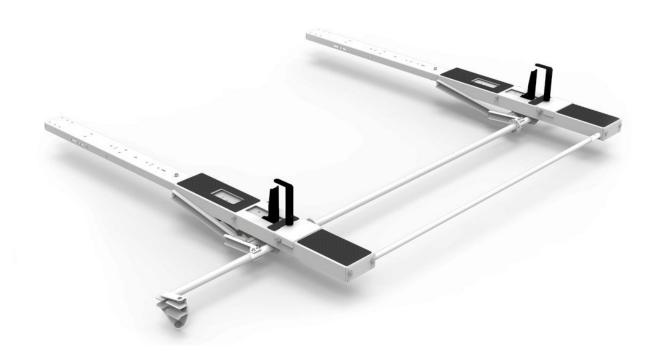

#### Includes:

- Rack bows
- Passenger side drop downÂmechanism
- Mount Kit

#### Features:

- · Quick & easy to assemble and install
- · Rust free heavy duty aluminum
- · Adjustable clamps firmly secure ladder to rack
- Rung grips are adjustable to secure extension ladders of all sizes.
- Rugged crossbows are low over van roof to reduce overall vehicle height and to facilitate loading and unloading.
- Chip resistant white powder coat finish.
- Holman Warranty

## **Vehicle Fit:**

Ram ProMaster High Roof

| PACKAGE INCLUDES |                                                                                                                 |     |
|------------------|-----------------------------------------------------------------------------------------------------------------|-----|
| ITEM             | DESCRIPTION                                                                                                     | QTY |
| 4A99H-2          | Drop Down HD Aluminum Ladder Rack - High Roof Transit, NV, Sprinter, ProMaster (2 of 2) (NOT SOLD INDIVIDUALLY) | 1   |
| 4A99H-1          | Drop Down HD Aluminum Ladder Rack - High Roof Transit, NV, Sprinter, ProMaster (1 of 2) (NOT SOLD INDIVIDUALLY) | 1   |
| 4081P            | Mount Kit - ProMaster                                                                                           | 1   |