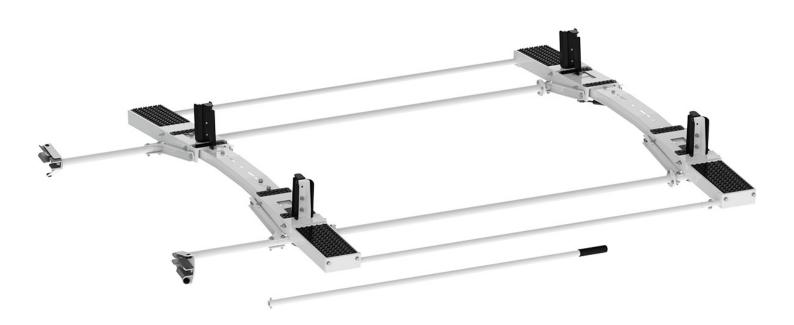

# Drop Down Ladder Rack Kit - Double -ÂProMaster

#### Includes:

- Rack bows
- Passenger side drop downÂmechanism
- Drivers side drop down mechanism
- Mount Kit

# Vehicle Fit:

RamÂProMaster Standard Roof

| PACKAGE INCLUDES |                                                                |     |
|------------------|----------------------------------------------------------------|-----|
| ITEM             | DESCRIPTION                                                    | QTY |
| 40983            | Drop Down Driver Side Mechanism - Mid Roof Vans (add to 4097M) | 1   |
| 4097M            | Drop Down Ladder Rack - Single - ProMaster, Sprinter           | 1   |
| 4081P            | Mount Kit - ProMaster                                          | 1   |