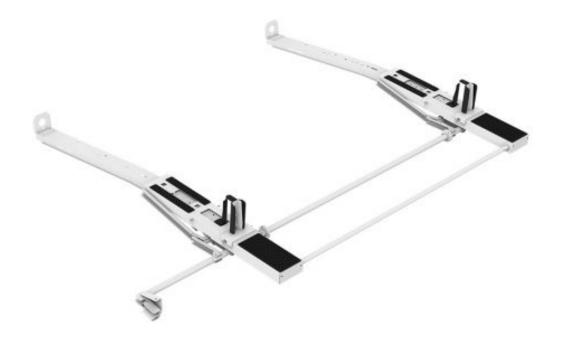

# Drop Down Ladder Rack Kit - Single -ÂProMaster

#### Includes:

- Rack bows
- Passenger side drop downÂmechanism
- Mount Kit

#### Features:

- Adjustable clamps firmly secure ladder to rack
- Quick & easy to assemble and install
- Rung grips are adjustable to secure extension ladders of all sizes.
- Rugged crossbows are low over van roof to reduce overall vehicle height and to facilitate loading and unloading.
- Zinc epoxy primed for superior rust resistance.
- Chip resistant powder coat finish.
- Holman Warranty