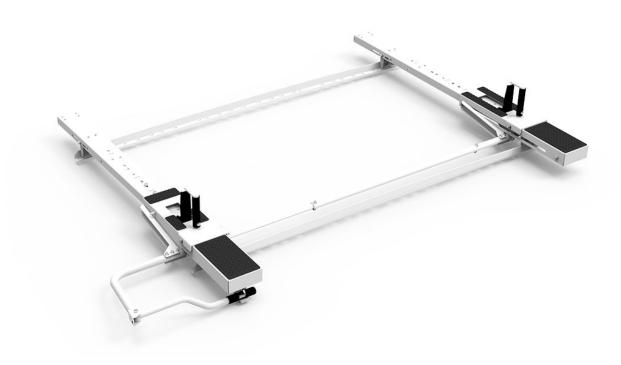

# DROP DOWN LADDER RACK KIT - SINGLE - TRANSIT CONNECT

Part #: 4TCS0D

# **Drop Down Ladder Rack Kit - Single - Transit Connect**

## Includes:

- Rack bows
- Passenger side drop downÂmechanism
- Mount Kit

#### **Features:**

- Adjustable clamps firmly secure ladder to rack
- Quick & easy to assemble and install
- Rung grips are adjustable to secure extension ladders of all sizes.
- Rugged crossbows are low over van roof to reduce overall vehicle height and to facilitate loading and unloading.
- Zinc epoxy primed for superior rust resistance.
- Chip resistant powder coat finish.
- Holman Warranty