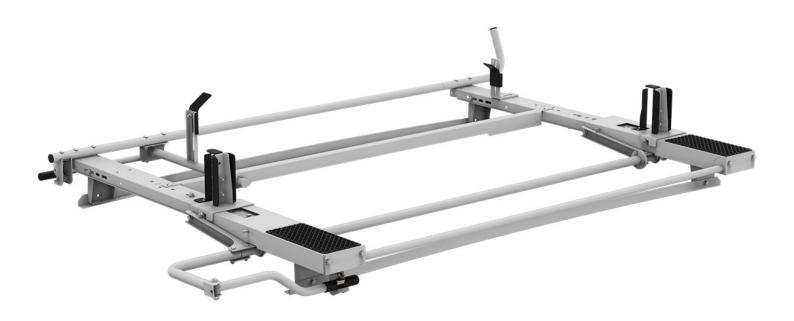

#### Includes:

- Rack bows
- Passenger side drop downÂmechanism
- Drivers side clamp & lock mechanism
- Mount Kit

#### Features:

- · Adjustable clamps firmly secure ladder to rack
- · Quick & easy to assemble and install
- Rung grips are adjustable to secure extension ladders of all sizes.
- Rugged crossbows are low over van roof to reduce overall vehicle height and to facilitate loading and unloading.
- Zinc epoxy primed for superior rust resistance.
- Chip resistant powder coat finish.