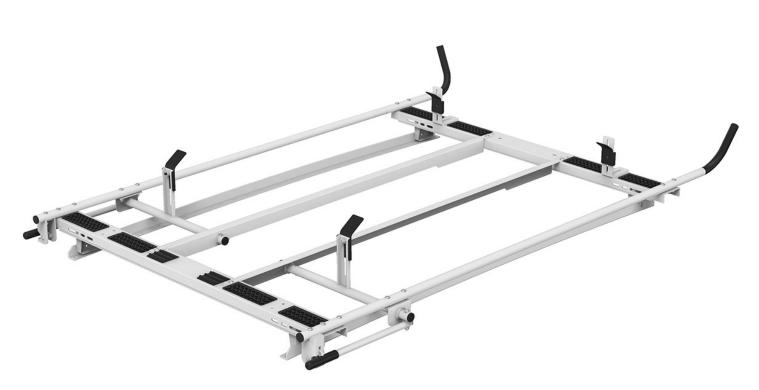

# Clamp & Lock HD Aluminum Ladder Rack Kit - Double - Transit Connect

#### Includes:

- Rack bows
- Passenger side clamp & lock mechanism
- Drivers side clamp & lock mechanism
- Mount Kit

### Features:

- · New bull horns angled for easier loading
- New pads and rubber bumper on crossbows to prevent scratching and galling
- Quick & easy to install
- Ladder grips are adjustable to fit extension and step ladders of most sizes
- Chip resistant white powder coat finish
- Holman Warranty

# Vehicle Fit:

Ford Transit Connect

| PACKAGE INCLUDES |                                                               |     |
|------------------|---------------------------------------------------------------|-----|
| ITEM             | DESCRIPTION                                                   | QTY |
| 4A81L            | Clamp & Lock HD Aluminum Ladder Racks - Driver Side Mechanism | 1   |
| 4A80L            | Clamp & Lock HD Aluminum Ladder Rack- Compact Vans            | 1   |