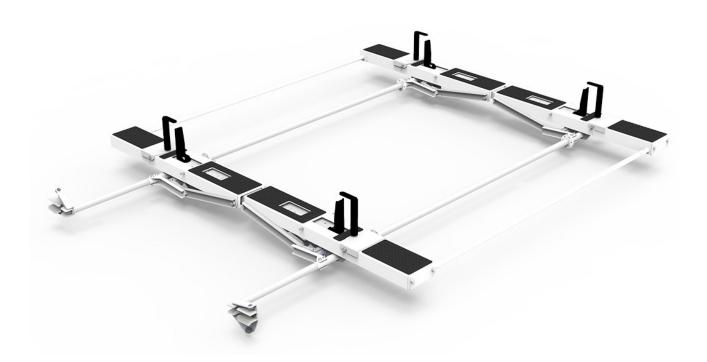

### DROP DOWN HD ALUMINUM LADDER RACK KIT - DOUBLE - TRANSIT MR

Part #: 4TMADD

# Drop Down Ladder Rack Kit - Double - Transit Mid Roof

\*On 2022-2023 Transit Mid Roof vans with the 130" wheelbase, you may need to use the 40918 mount kit in place of 409TD for this rack, due to the location of an antenna on the roof of the vehicle that interferes with the rack.

#### Includes:

- Rack bows
- Passenger side drop downÂmechanism
- Drivers side drop down mechanism
- Mount Kit

#### Features:

- · Quick & Easy to Assemble and Install
- Rust free heavy duty aluminum
- Adjustable Clamps firmly secure ladder to rack
- Rung grips are adjustable to secure extension ladders of all sizes.
- Rugged crossbows are low over van roof to reduce overall vehicle height and to facilitate loading and unloading.
- Chip resistant white powder coat finish.