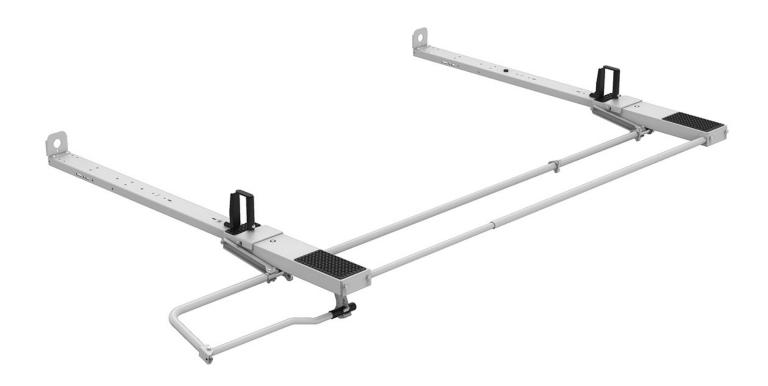

# DROP DOWN HD ALUMINUM LADDER RACK KIT - SINGLE - TRANSIT LR

Part #: 4TLA0D

# Drop Down HD Aluminum Ladder Rack Kit - Single - Transit Low Roof

# Includes:

- Rack bows
- Passenger side drop downÂmechanism
- Mount Kit

### **Features:**

- · Quick & easy to assemble and install
- Rust free heavy duty aluminum
- · Adjustable clamps firmly secure ladder to rack
- Rung grips are adjustable to secure extension ladders of all sizes.
- Rugged crossbows are low over van roof to reduce overall vehicle height and to facilitate loading and unloading.
- Chip resistant white powder coat finish.
- · Holman Warranty

# Transit Low Roof

| PACKAGE INCLUDES |                                                                        |     |
|------------------|------------------------------------------------------------------------|-----|
| ITEM             | DESCRIPTION                                                            | QTY |
| 4A93L            | Drop Down HD Aluminum Ladder Rack - Single - Low Roof Transit & NV, GM | 1   |
| 409TD            | Mount Kit - Transit Drop Down Ladder Racks                             | 1   |