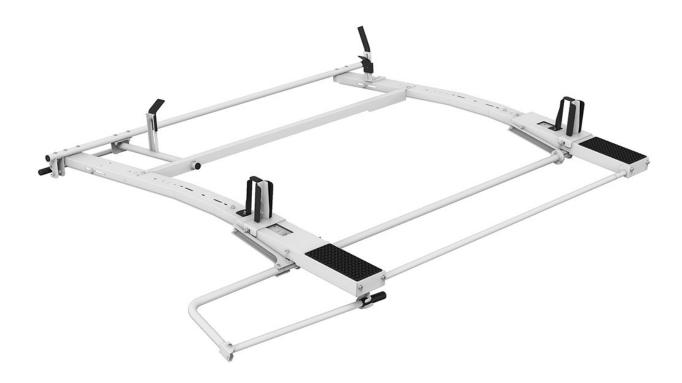

## Combo Ladder Rack Kit - Drop Down / Clamp & Lock - Transit LR

#### Includes:

- Rack bows
- Passenger side drop downÂmechanism
- Drivers side clamp & lock mechanism
- Mount Kit

#### **Features:**

- Adjustable clamps firmly secure ladder to rack
- Quick & easy to assemble and install
- Rung grips are adjustable to secure extension ladders of all sizes.
- Rugged crossbows are low over van roof to reduce overall vehicle height and to facilitate loading and unloading.
- Zinc epoxy primed for superior rust resistance.
- Chip resistant powder coat finish.
- Holman Warranty

# **Vehicle Fit:**

Ford Transit Low Roof

| PACKAGE | CKAGE INCLUDES                                                     |     |  |
|---------|--------------------------------------------------------------------|-----|--|
| ITEM    | DESCRIPTION                                                        | QTY |  |
| 4081L   | Clamp & Lock Ladder Racks - Driver Side Mechanism                  | 1   |  |
| 4092L   | Drop Down Ladder Rack - Single - Low Roof Transit & NV, Metris, GM | 1   |  |
| 409TD   | Mount Kit - Transit Drop Down Ladder Racks                         | 1   |  |