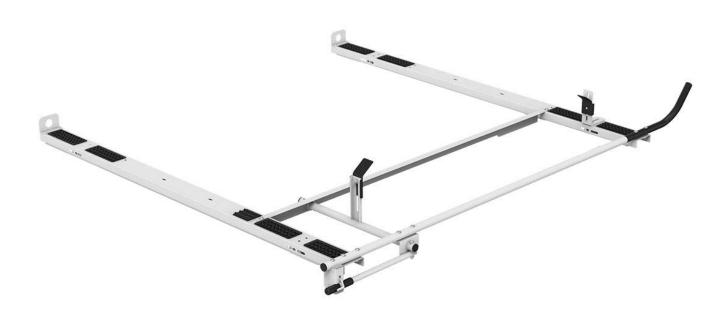

## **CLAMP & LOCK LADDER RACK KIT - SINGLE - TRANSIT LR**

Part #: 4TLS0C

# Clamp & Lock Ladder Rack Kit - Single - Transit

## Includes:

- Rack bows
- Passenger side clamp & lock mechanism
- Mount Kit

### Features:

- · New bull horns angled for easier loading
- New pads and rubber bumper on crossbows to prevent scratching and galling
- Quick & easy to install
- Ladder grips are adjustable to fit extension and step ladders of most sizes
- · Chip resistant white powder coat finish
- Holman Warranty

### **Vehicle Fit:**

Ford Transit Low Roof

| PACKAGE INCLUDES |                                                      |     |
|------------------|------------------------------------------------------|-----|
| ITEM             | DESCRIPTION                                          | QTY |
| 408TC            | Mount Kit - Transit Clamp & Lock Ladder Racks        | 1   |
| 4082L            | Clamp & Lock Ladder Rack - Transit & NV Low Roof, GM | 1   |