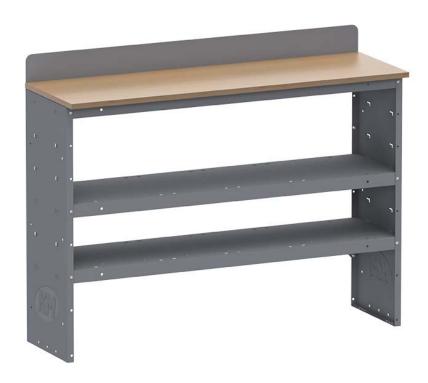

# WORKBENCH - 52" W X 37" H X 16" D

Part #: 43552

# Workbench - 52" W x 37" H x 16" D

Holman Workbenches give you ample place to work. With a white maple workbench top with powder coated steel backsplash, these benches are compatible with all Holman shelving accessories.

#### **Features**

- Heavy duty workbench top is made of premium white maple and sealed with a clear finish
- Powder coated backsplash keeps parts from rolling behind bench.
- Adjustable Shelf Lips
- Compatible with all 52" shelving accessories & add-ons

ITEM DESCRIPTION QTY

| 40552 | Workbench Top w/ Backsplash - 52"W - Use with 48522 or 48523 | 1 |
|-------|--------------------------------------------------------------|---|
| 48523 | Shelf Unit - 52" W x 36" H x 14" D                           | 1 |