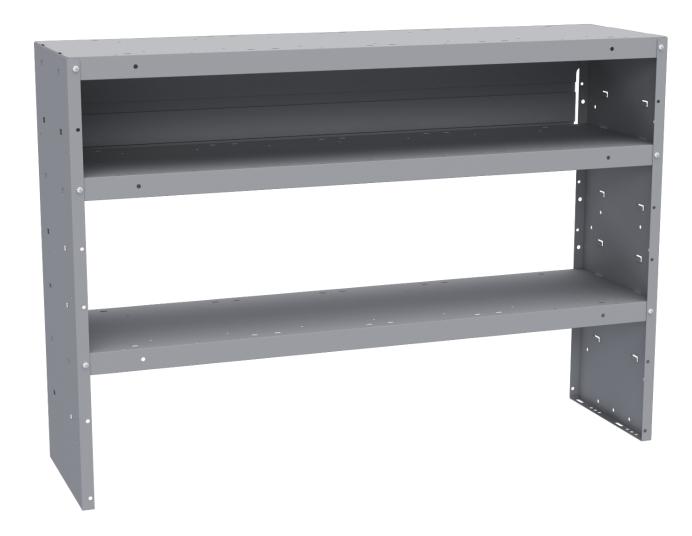

## SHELF UNIT - 52" W X 36" H X 14" D

Part #: 48523

# Shelf Unit - 52" W x 36" H x 14" D

The Holman Shelving System is one of the most durable and flexible shelving systems available on the market.

#### **Features**

• Heavy Lance Support Technology

- Adjustable Shelf Lips
- Contoured top design
- Shelving accessories & add-ons

#### rong, Quiet, Secure

ith 16 gauge side panels and 18 gauge shelving, Holman shelves are built to take a beating. With a number of rength enhancing features, these shelves can withstand power tools, heavy parts and just about anything you can row at them. Our folded steel shelf lip is the strongest in the industry.

ith gusseted leg supports and weldnut attachments, we are so confident that every shelf comes with a structural

arranty. We've designed our backing plates to be rattle free keeping the inside of your van quiet. And our strong mounting hardware you are worry free from our shelves ever breaking free.