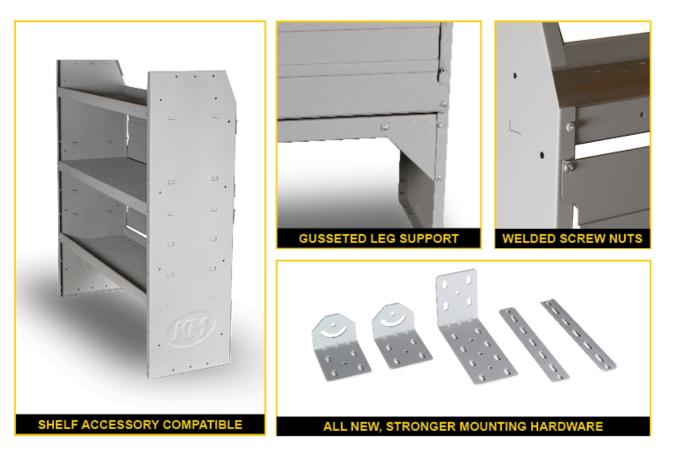

# HELVING BUILT TO LAST

#### rong, Quiet, Secure

ith 16 gauge side panels and 18 gauge shelving, Holman shelves are built to take a beating. With a number of ength enhancing features, these shelves can withstand power tools, heavy parts and just about anything you can ow at them. Our folded steel shelf lip is the strongest in the industry.

th gusseted leg supports and weldnut attachments, we are so confident that every shelf comes with a structural

arranty. We've designed our backing plates to be rattle free keeping the inside of your van quiet. And our strong mounting hardware you are worry free from our shelves ever breaking free.

- Stronger Gusseted end panels, weldnut attachments and thicker 16-gauge side panels
- Quieter Improved back panels\* reduce noise
- More secure Stronger mount brackets and angle braces

\*not included on all shelving units