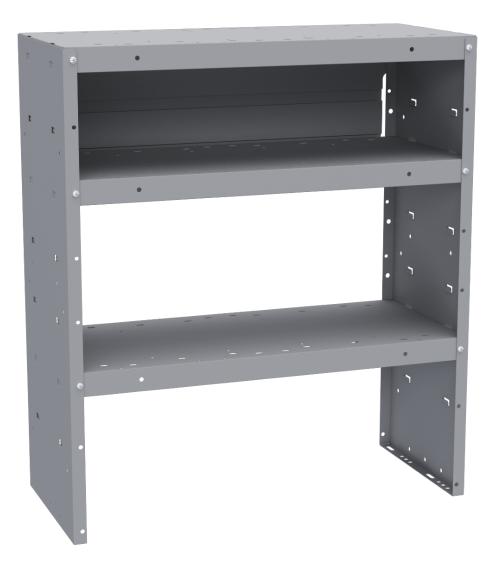

## SHELF UNIT - 32" W X 36" H X 14" D

## Part # : 48323

## Shelf Unit - 32" W x 36" H x 14" D

The Holman Shelving System is one of the most durable and flexible shelving systems available on the market.

#### Features

• Heavy Lance Support Technology

- Adjustable Shelf Lips
- Contoured top design
- Shelving accessories & add-ons