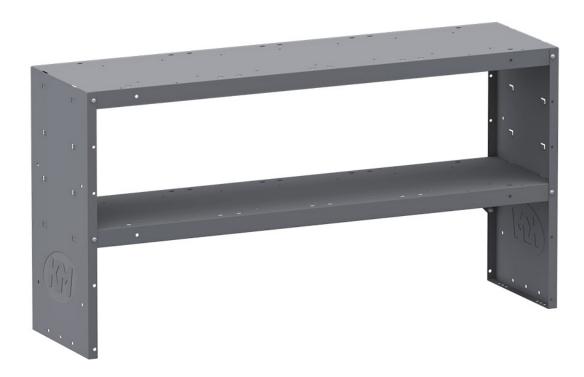

# SHELF UNIT - 52" W X 27" H X 14" D

Part #: 48522

# Shelf Unit - 52" W x 27" H x 14" D

The Holman Shelving System is one of the most durable and flexible shelving systems available on the market.

#### **Features**

- Heavy Lance Support Technology
- Adjustable Shelf Lips
- Contoured top design
- Shelving accessories & add-ons

## **Vehicle Fit**

All Vans