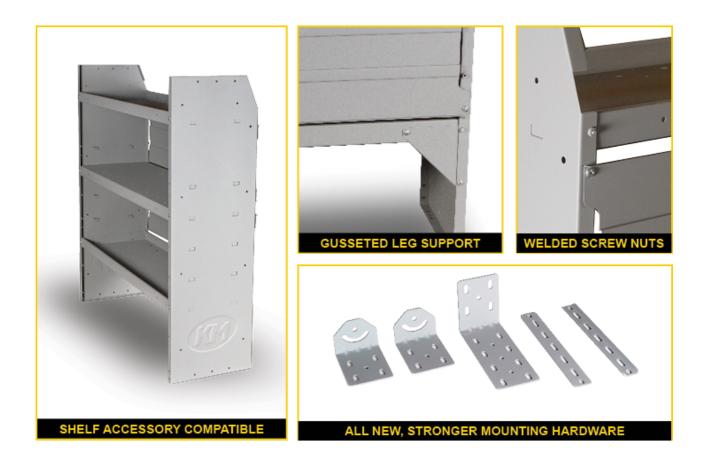

## SHELVING BUILT TO LAST

#### Strong, Quiet, Secure

With 16 gauge side panels and 18 gauge shelving, Holman shelves are built to take a beating. With a number of strength enhancing features, these shelves can withstand power tools, heavy parts and just about anything you can throw at them. Our folded steel shelf lip is the strongest in the industry.

With gusseted leg supports and weldnut attachments, we are so confident that every shelf comes with a structural warranty. We've designed our backing plates to be rattle free keeping the inside of your van quiet. And our strong mounting hardware you are worry free from our shelves ever breaking free.

- Stronger Gusseted end panels, weldnut attachments and thicker 16-gauge side panels
- Quieter Improved back panels\* reduce noise
- More secure Stronger mount brackets and angle braces