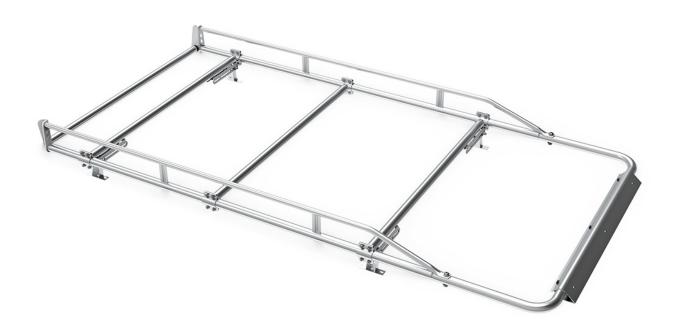

## **Features**

- Mounts on top of a compact van using existing mounting points or on a truck cap by drilling into mounting plates.
- Rack easily removed with four bolts.
- Five cross bars to support ladders, lumber and other long cargo.
- Rear roller bar overhangs rear of van to prevent damage when loading and unloading.
- Now with longer side channels with rear roller bar for easier loading.
- New wind deflector mounts