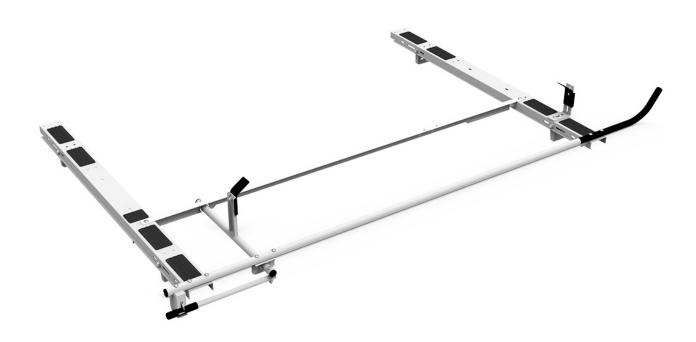

## Single Clamp & Lock HD Aluminum Ladder Rack - 8' Most Commercial Trucks with Caps

The 4A84L Clamp & Lock HD Aluminum Ladder Rack is a rack solution for truck caps. The product includes two crossbows and a Clamp & Lock mechanism for the passenger side. You can add a Clamp & Lock mechanism for the driver side. Requires Mount Kit 408SC.

## Features & Benefits:

- · Easy to reach lockable clamp arm
- No drill installation, using factory roof mounts
- · Quick and easy to assemble and install
- · Adjustable ladder grips to accommodate step ladders of most sizes
- Zinc epoxy primed for superior rust resistance
- Chip resistant white power coat
- NEW Angled ladder assist bow with extra rubber coating for easier loading
- NEW Crossbow padding to prevent galling and scratching
- NEW Clamping arm can rotate below crossbow to provide clear path for ladder loading