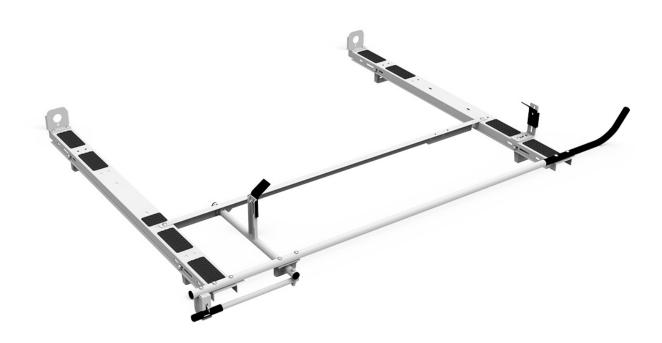

## Single Clamp & Lock HD Aluminum Ladder Rack - 6.5' Most Commercial Trucks with Caps

The 4A83L Clamp & Lock HD Aluminum Ladder Rack is a rack solution for truck caps. The product includes two crossbows and a Clamp & Lock mechanism for the passenger side. You can add a Clamp & Lock mechanism for the driver side. Requires Mount Kit 408SC.

## **Features & Benefits:**

- · Easy to reach lockable clamp arm
- No drill installation, using factory roof mounts
- Quick and easy to assemble and install
- Adjustable ladder grips to accommodate step ladders of most sizes
- Zinc epoxy primed for superior rust resistance
- Chip resistant white power coat
- NEW Angled ladder assist bow with extra rubber coating for easier loading
- NEW Crossbow padding to prevent galling and scratching
- NEW Clamping arm can rotate below crossbow to provide clear path for ladder loading
- Holman Warranty