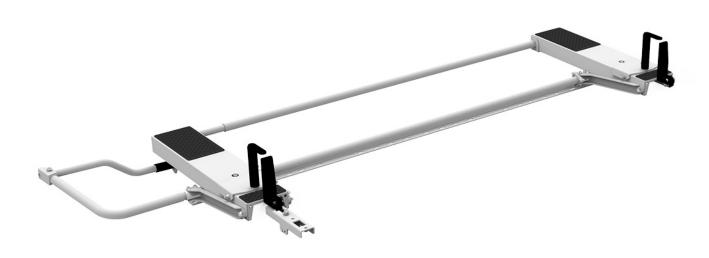

## **Drop Down Ladder Rack - Driver Side Mechanism - Compact Vans & Metris**

The 4A98L Drop Down HD Aluminum Rack Mechanism is a ladder rack solution for compact cargo vans for the driver. 4A98L includes pans and mechanism to drop down the side of the van to provide easy access to load and unload a ladder. It must be installed on a 4A97L rack.

## **Features & Benefits:**

- No Mount Kit required
- · Adjustable Clamps firmly secure ladder to rack
- · Quick & easy to assemble and install
- Rung grips are adjustable to secure extension ladders of all sizes
- Rugged crossbows are low over van roof to reduce overall vehicle height and to facilitate loading and unloading
- · Made out of rugged aluminum for superior rust resistance
- Chip resistant powder coat finish
- Holman Warranty