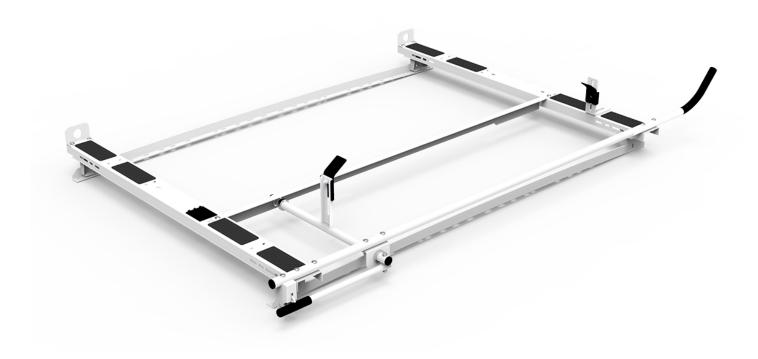

## **HD Aluminum Clamp & Lock Ladder Rack**

Easy to reach lockable clamp arm firmly secures ladder to rack.

## Features:

- Easy to reach lockable clamp arm/li>
- No drill installation, using factory roof mounts/li>
- · Quick and easy to assemble and install/li>
- · Adjustable ladder grips to accommodate step ladders of most sizes/li>
- · Zinc epoxy primed for superior rust resistance/li>
- Chip resistant white power coat/li>
- NEW Angled ladder assist bow with extra rubber coating for easier loading/li>
- NEW Crossbow padding to prevent galling and scratching/li>
- NEW Clamping arm can rotate below crossbow to provide clear path for ladder loading