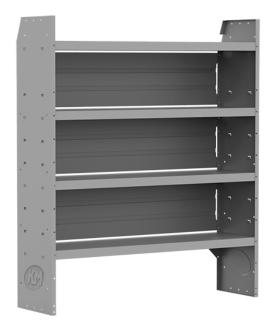

## SHELF UNIT - 52" W X 60" H X 14" D - 24 UNITS - BULK

#### Part # : 48524-24-BP

## 52" W x 60" H x 14" D Shelf Unit

## (With Brackets - Shelf Mount Hardware not Included)

The Holman Shelving System is one of the most durable and flexible shelving systems available on the market.

#### Features

- Heavy Lance Support Technology
- Adjustable Shelf Lips
- Contoured top design
- Covered Steel Back Panels
- Shelving accessories & addons