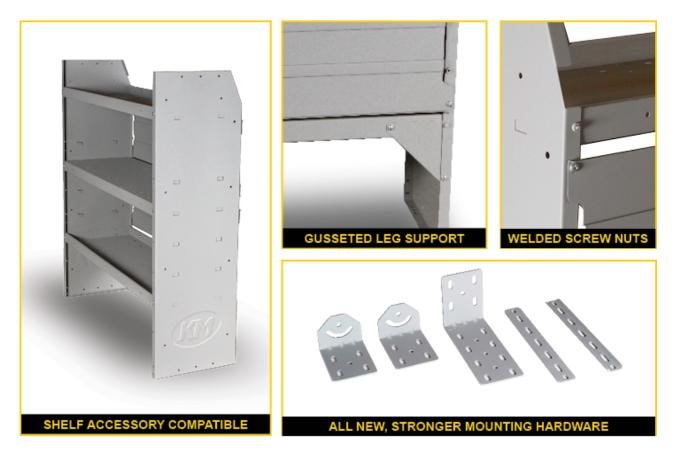

# SHELVING BUILT TO LAST

#### Strong, Quiet, Secure

With 16 gauge side panels and 18 gauge shelving, Holman shelves are built to take a beating. With a number of strength enhancing features, these shelves can withstand power tools, heavy parts and just about anything you can throw at them. Our folded steel shelf lip is the strongest in the industry.

With gusseted leg supports and weld-nut attachments, we are so confident that every shelf comes with a structural warranty. We've designed our backing plates to be rattle free keeping the inside of your van quiet. And our strong mounting hardware you are worry free from our shelves ever breaking free.

- Stronger Gusseted end panels, weld-nut attachments and thicker 16-gauge side panels
- Quieter Improved back panels reduce noise
- More secure Stronger mount brackets and angle braces