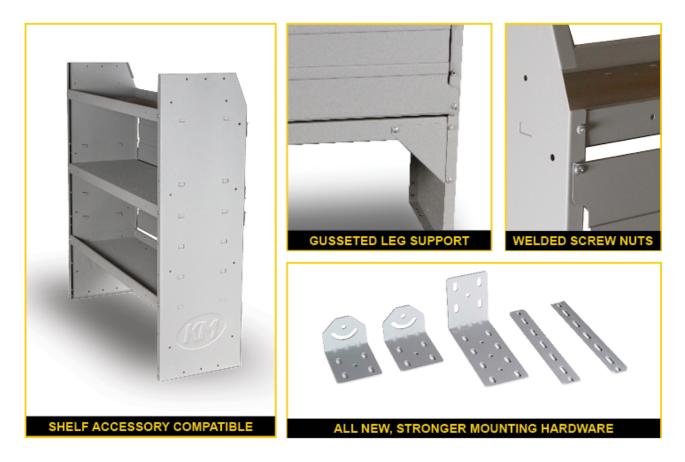

#### Strong, Quiet, Secure

With 16 gauge side panels and 18 gauge shelving, Holman shelves are built to take a beating. With a number of strength enhancing features, these shelves can withstand power tools, heavy parts and just about anything you can throw at them. Our folded steel shelf lip is the strongest in the industry.

With gusseted leg supports and weldnut attachments, we are so confident that every shelf comes with a structural warranty. We've designed our backing plates to be rattle free keeping the inside of your van quiet. And our strong mounting hardware you are worry free from our shelves ever breaking free.

- Stronger Gusseted end panels, weldnut attachments and thicker 16-gauge side panels
- Quieter Improved back panels reduce noise
- More secure Stronger mount brackets and angle braces