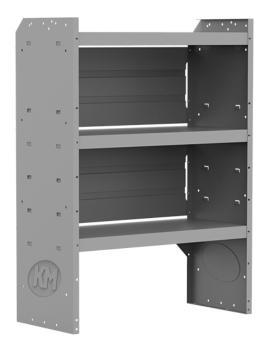

# 32" W x 43" H x 14" D Shelf Unit

### (Includes Brackets - Shelf Mount Hardware not Included)

The Holman Shelving System is one of the most durable and flexible shelving systems available on the market.

### Features

- Heavy Lance Support Technology
- Adjustable Shelf Lips
- Contoured top design
- Covered Steel Back Panels
- Shelving accessories & addons