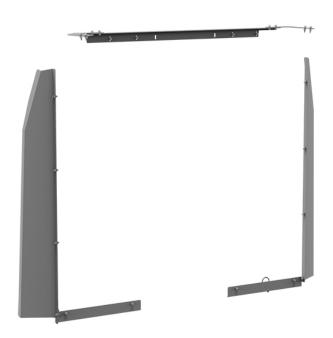

### **PARTITION WING KIT - GM - 32 UNITS - BULK**

Part #: 406GM-32-BP

# Partition Wing Kit - Chevy Express, GMC Savana

Partition Wing Kit - Updated Design

The product includes plus nuts required for installation. Consider purchasing our Plus Nut Tool (#P9902) if you don't already have a plus nut installation tool.

#### Features:

- New! No drilling required, reduces risk of wiring or airbag damage
- New! Reduced install time
- · Powder coated grey
- Solid steel construction
- Holman Warranty