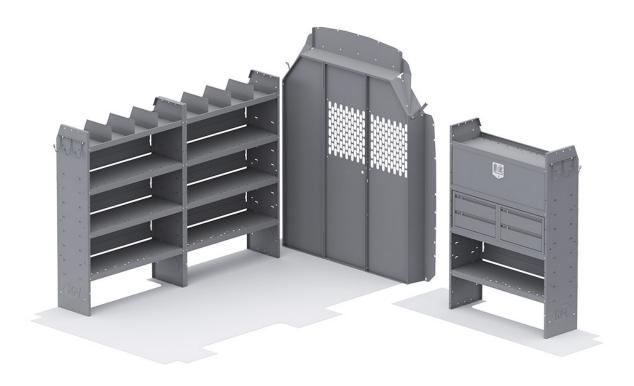

| ITEM    | DESCRIPTION                                                            | QTY |
|---------|------------------------------------------------------------------------|-----|
| 48424   | Shelf Unit - 42" W x 60" H x 14" D                                     | 3   |
| 40010   | Shelf Door Kit 42" W                                                   | 1   |
| 40070   | Drawer Cabinet - 2 Drawers                                             | 2   |
| 40060   | Hook - 3 Prong "J"                                                     | 2   |
| 40030   | Shelf Dividers 6" Tall (Set of 6)                                      | 1   |
| 40660   | Partition - Perforated - Transit Mid/High Roof, Sprinter High Roof     | 1   |
| 40669TH | Partition Wing Kit - Transit High Roof - For use with 4066X partitions | 1   |