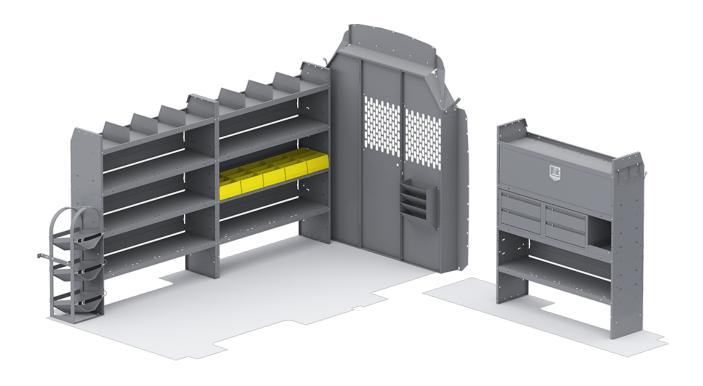

## HVAC 60" H SHELVES - TRANSIT 148" EXT WB HIGH ROOF

**Part #: 45TLH** 

| ITEM    | DESCRIPTION                                                            | QTY |
|---------|------------------------------------------------------------------------|-----|
| 48524   | Shelf Unit - 52" W x 60" H x 14" D                                     | 3   |
| 40040   | Shelf Door Kit 52" W                                                   | 1   |
| 40070   | Drawer Cabinet - 2 Drawers                                             | 2   |
| 40060   | Hook - 3 Prong "J"                                                     | 1   |
| 40270   | Hanging File Holder                                                    | 1   |
| 40030   | Shelf Dividers 6" Tall (Set of 6)                                      | 1   |
| 48190   | Shelf Lip 10" L x 2.75" H                                              | 1   |
| 40660   | Partition - Perforated - Transit Mid/High Roof, Sprinter High Roof     | 1   |
| 40669TH | Partition Wing Kit - Transit High Roof - For use with 4066X partitions | 1   |
| 40102   | Refrigerant Tank Rack - 3 Tier                                         | 1   |
| 40311   | Small Parts Shelf Bin - 10" W Plastic                                  | 5   |