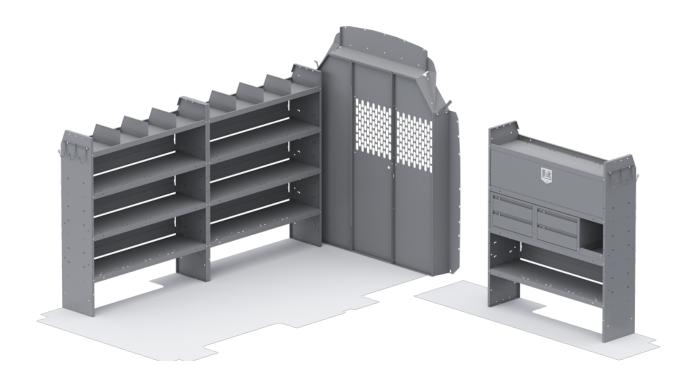

| ITEM    | DESCRIPTION                                                            | QTY |
|---------|------------------------------------------------------------------------|-----|
| 48524   | Shelf Unit - 52" W x 60" H x 14" D                                     | 3   |
| 40040   | Shelf Door Kit 52" W                                                   | 1   |
| 40070   | Drawer Cabinet - 2 Drawers                                             | 2   |
| 40060   | Hook - 3 Prong "J"                                                     | 2   |
| 40030   | Shelf Dividers 6" Tall (Set of 6)                                      | 1   |
| 48190   | Shelf Lip 10" L x 2.75" H                                              | 1   |
| 40660   | Partition - Perforated - Transit Mid/High Roof, Sprinter High Roof     | 1   |
| 40669TH | Partition Wing Kit - Transit High Roof - For use with 4066X partitions | 1   |