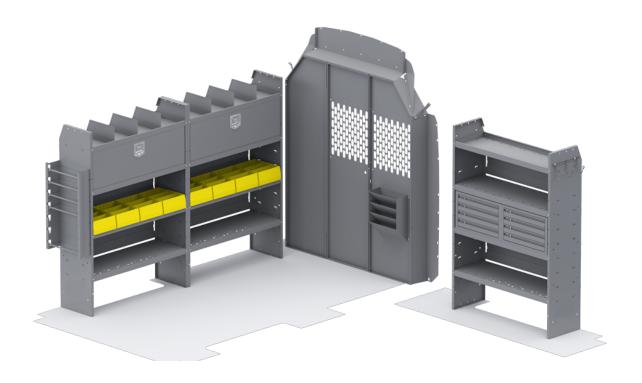

| ITEM    | DESCRIPTION                                                            | QTY |
|---------|------------------------------------------------------------------------|-----|
| 48424   | Shelf Unit - 42" W x 60" H x 14" D                                     | 3   |
| 40010   | Shelf Door Kit 42" W                                                   | 2   |
| 40090   | Drawer Cabinet - 4 Drawers                                             | 2   |
| 40060   | Hook - 3 Prong "J"                                                     | 1   |
| 40230   | Wire Reel Holder - 5 Spindle                                           | 1   |
| 40270   | Hanging File Holder                                                    | 1   |
| 40030   | Shelf Dividers 6" Tall (Set of 6)                                      | 1   |
| 40660   | Partition - Perforated - Transit Mid/High Roof, Sprinter High Roof     | 1   |
| 40669TH | Partition Wing Kit - Transit High Roof - For use with 4066X partitions | 1   |
| 40311   | Small Parts Shelf Bin - 10" W Plastic                                  | 8   |