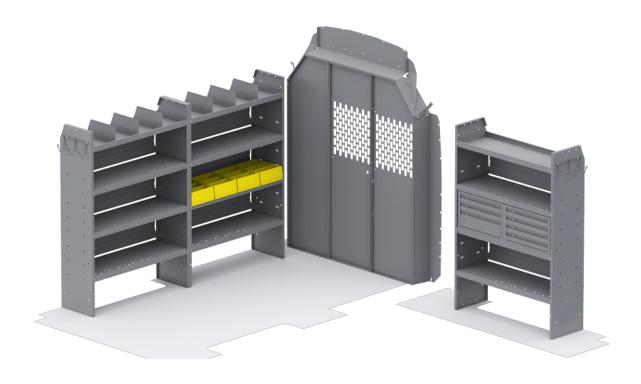

## GENERAL SERVICE 60" H SHELVES - TRANSIT 148" WB HIGH ROOF

**Part #: 41TRH** 

| ITEM    | DESCRIPTION                                                            | QTY |
|---------|------------------------------------------------------------------------|-----|
| 48424   | Shelf Unit - 42" W x 60" H x 14" D                                     | 3   |
| 40080   | Drawer Cabinet - 3 Drawers                                             | 1   |
| 40090   | Drawer Cabinet - 4 Drawers                                             | 1   |
| 40060   | Hook - 3 Prong "J"                                                     | 2   |
| 40030   | Shelf Dividers 6" Tall (Set of 6)                                      | 1   |
| 40660   | Partition - Perforated - Transit Mid/High Roof, Sprinter High Roof     | 1   |
| 40669TH | Partition Wing Kit - Transit High Roof - For use with 4066X partitions | 1   |
| 40311   | Small Parts Shelf Bin - 10" W Plastic                                  | 4   |