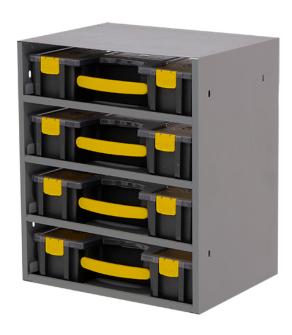

## **CARGO CASE CABINET - INCLUDES 4 CARGO CASES (40351)**

Part #: 40190

## 4 Large Cargo Case Cabinet (includes cases)

4 Holman Case stacking cabinet mounts to van floor, Welded Short Cabinet Locker Full Door (#40170\_ or Welded Cabinet Locker Full Door (#40220) units to create additional organized storage spaces. Custom fitted for Cargo Cases to stay securely in place. Includes 4 Large Cargo Cases (#40351)

## **Features:**

- •
- Designed to hold up to 4 x 40351 Cargo Cases
- Shelf Cabinet Dimension: 18" L x 14" W x 21" H
- Stackable design, also stacks with 40170 Short Cabinet Locker
- Durable construction with 4 slots
- 4 x Large Cargo Cases are included