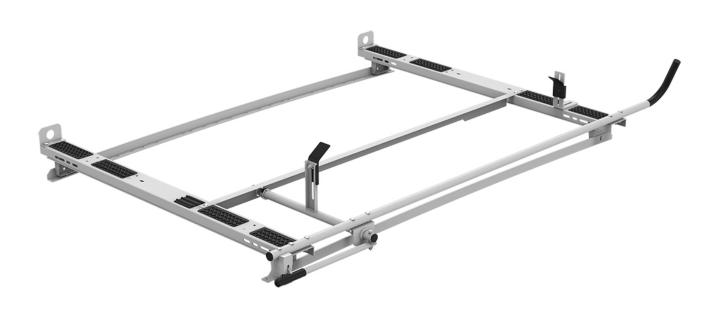

## **CLAMP & LOCK LADDER RACK - COMPACT VANS**

Part #: 4080L

## Clamp & Lock Ladder Rack

For compact vans. Passenger side only.

For drivers side add:

#4081L - CLAMP & LOCK LADDER RACK - DRIVER SIDE MECHANISM

## Features:

- New bend tubes angled for easier loading
- · New pads and rubber bumper on crossbows to prevent scratching and galling
- Easy to reach lockable clamp arm
- · No drill installation, using factory roof mounts
- Quick and easy to assemble and install
- Adjustable ladder grips to accomadate step ladders of most sizes
- Zinc epoxy primed for superior rust resistance
- Chip resistant white powder coat finish