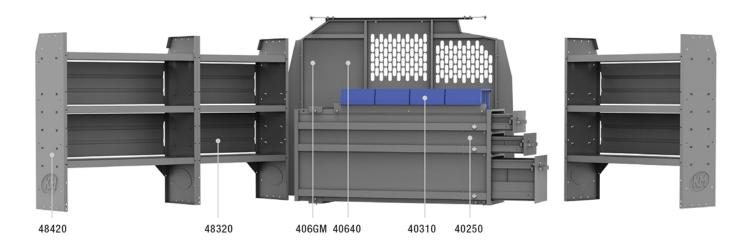

| ITEM  | DESCRIPTION                                                | QTY |
|-------|------------------------------------------------------------|-----|
| 40640 | Partition - Perforated - Transit & NV Low Roof, GM, Metris | 1   |
| 48420 | Shelf Unit - 42" W x 46" H x 14" D                         | 2   |
| 48320 | Shelf Unit - 32" W x 46" H x 14" D                         | 1   |
| 40250 | Drawer Unit - Long Heavy-Duty - 3 Drawers                  | 1   |
| 406GM | Partition Wing Kit - GM                                    | 1   |
| 40311 | Small Parts Shelf Bin - 10" W Plastic                      | 4   |