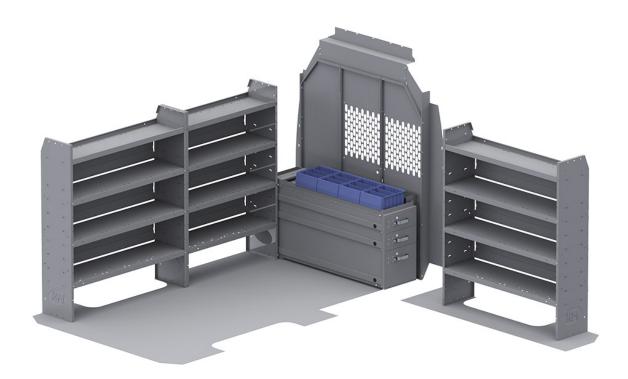

## EZ ALL TRADES 60" H SHELVES - SPRINTER 144" WB HIGH ROOF

| ITEM    | DESCRIPTION                                                             | QTY |
|---------|-------------------------------------------------------------------------|-----|
| 48524   | Shelf Unit - 52" W x 60" H x 14" D                                      | 3   |
| 40250   | Drawer Unit - Long Heavy-Duty - 3 Drawers                               | 1   |
| 40669SH | Partition Wing Kit - Sprinter High Roof - For Use With 4066X Partitions | 1   |
| 40311   | Small Parts Shelf Bin - 10" W Plastic                                   | 4   |
| 40660   | Partition - Perforated - Transit Mid/High Roof, Sprinter High Roof      | 1   |