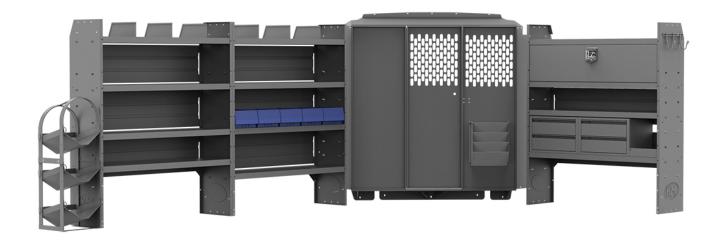

## HVAC 60" H SHELVES - PROMASTER HIGH ROOF 159" WB

**Part #: 45PML** 

| ITEM  | DESCRIPTION                                                                                  | QTY |
|-------|----------------------------------------------------------------------------------------------|-----|
| 40651 | Partition - Perforated - Sprinter Std Roof, NV High Roof, ProMaster Std/High/Super High Roof | 1   |
| 4064P | Partition Wing Kit - ProMaster Std/High/Super High Roof                                      | 1   |
| 48524 | Shelf Unit - 52" W x 60" H x 14" D                                                           | 3   |
| 40040 | Shelf Door Kit 52" W                                                                         | 1   |
| 40070 | Drawer Cabinet - 2 Drawers                                                                   | 2   |
| 40060 | Hook - 3 Prong "J"                                                                           | 1   |
| 40270 | Hanging File Holder                                                                          | 1   |
| 40030 | Shelf Dividers 6" Tall (Set of 6)                                                            | 1   |
| 48190 | Shelf Lip 10" L x 2.75" H                                                                    | 1   |
| 40102 | Refrigerant Tank Rack - 3 Tier                                                               | 1   |
| 40311 | Small Parts Shelf Bin - 10" W Plastic                                                        | 5   |