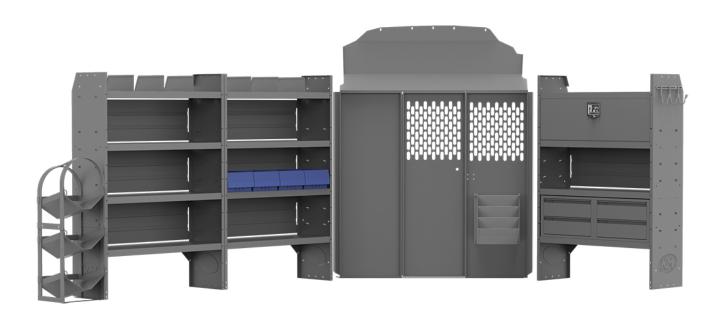

## HVAC 60" H SHELVES - NV 146" WB HIGH ROOF

Part # : 45NVH

| ITEM  | DESCRIPTION                                                                                  | QTY |
|-------|----------------------------------------------------------------------------------------------|-----|
| 40651 | Partition - Perforated - Sprinter Std Roof, NV High Roof, ProMaster Std/High/Super High Roof | 1   |
| 406NH | Partition Wing Kit - NV High Roof                                                            | 1   |
| 48424 | Shelf Unit - 42" W x 60" H x 14" D                                                           | 3   |
| 40070 | Drawer Cabinet - 2 Drawers                                                                   | 2   |
| 40060 | Hook - 3 Prong "J"                                                                           | 1   |
| 40270 | Hanging File Holder                                                                          | 1   |
| 40030 | Shelf Dividers 6" Tall (Set of 6)                                                            | 1   |
| 40102 | Refrigerant Tank Rack - 3 Tier                                                               | 1   |
| 40311 | Small Parts Shelf Bin - 10" W Plastic                                                        | 4   |