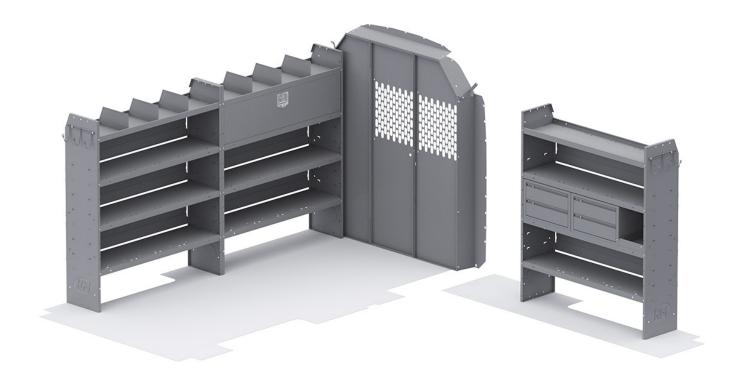

## TELECOM 60" H SHELVES - TRANSIT 148" WB MID ROOF

**Part #: 44TLM** 

| ITEM    | DESCRIPTION                                                           | QTY |
|---------|-----------------------------------------------------------------------|-----|
| 48524   | Shelf Unit - 52" W x 60" H x 14" D                                    | 3   |
| 40040   | Shelf Door Kit 52" W                                                  | 1   |
| 40070   | Drawer Cabinet - 2 Drawers                                            | 2   |
| 40060   | Hook - 3 Prong "J"                                                    | 2   |
| 40030   | Shelf Dividers 6" Tall (Set of 6)                                     | 1   |
| 48190   | Shelf Lip 10" L x 2.75" H                                             | 1   |
| 40660   | Partition - Perforated - Transit Mid/High Roof, Sprinter High Roof    | 1   |
| 40669TM | Partition Wing Kit - Transit Mid Roof - For use with 4066X partitions | 1   |