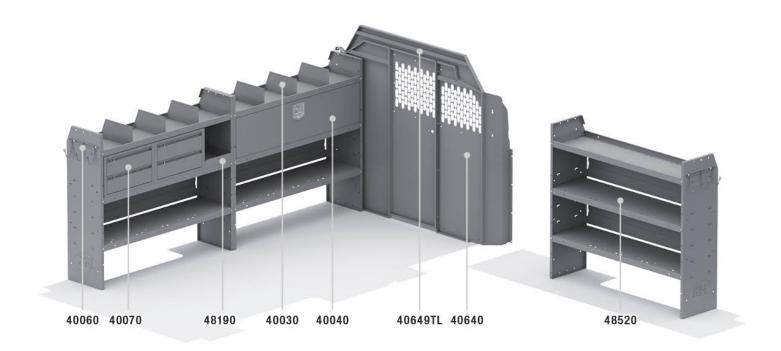

| ITEM    | DESCRIPTION                                                | QTY |
|---------|------------------------------------------------------------|-----|
| 40640   | Partition - Perforated - Transit & NV Low Roof, GM, Metris | 1   |
| 48520   | Shelf Unit - 52" W x 46" H x 14" D                         | 3   |
| 40040   | Shelf Door Kit 52" W                                       | 1   |
| 40070   | Drawer Cabinet - 2 Drawers                                 | 2   |
| 40060   | Hook - 3 Prong "J"                                         | 2   |
| 40030   | Shelf Dividers 6" Tall (Set of 6)                          | 1   |
| 48190   | Shelf Lip 10" L x 2.75" H                                  | 1   |
| 40649TL | Partition Wing Kit - Transit Low Roof                      | 1   |