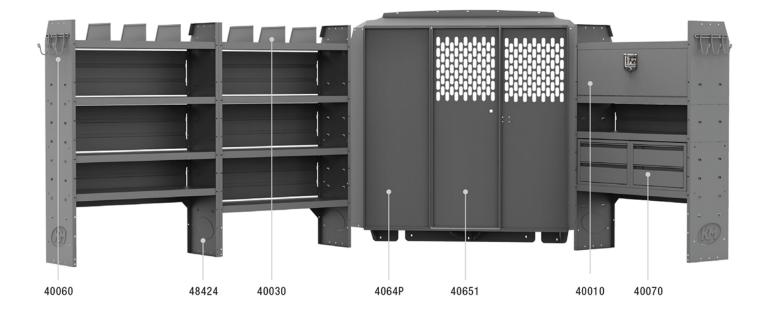

| ITEM  | DESCRIPTION                                                                                  | QTY |
|-------|----------------------------------------------------------------------------------------------|-----|
| 40651 | Partition - Perforated - Sprinter Std Roof, NV High Roof, ProMaster Std/High/Super High Roof | 1   |
| 4064P | Partition Wing Kit - ProMaster Std/High/Super High Roof                                      | 1   |
| 48424 | Shelf Unit - 42" W x 60" H x 14" D                                                           | 3   |
| 40010 | Shelf Door Kit 42" W                                                                         | 1   |
| 40070 | Drawer Cabinet - 2 Drawers                                                                   | 2   |
| 40060 | Hook - 3 Prong "J"                                                                           | 2   |
| 40030 | Shelf Dividers 6" Tall (Set of 6)                                                            | 1   |
| 40030 | Shelf Dividers 6" Tall (Set of 6)                                                            | 1   |