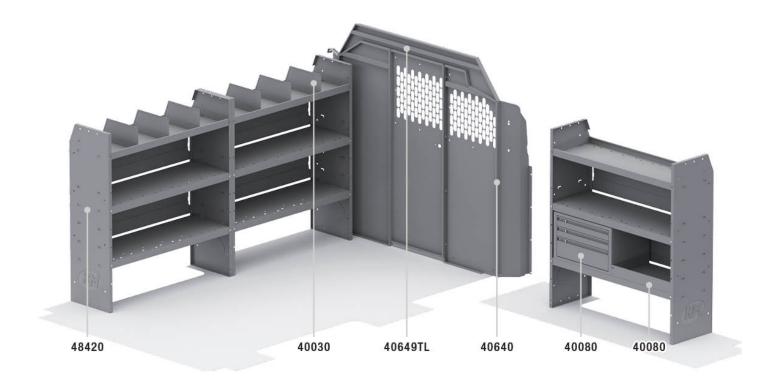

| ITEM    | DESCRIPTION                                                | QTY |
|---------|------------------------------------------------------------|-----|
| 40640   | Partition - Perforated - Transit & NV Low Roof, GM, Metris | 1   |
| 48420   | Shelf Unit - 42" W x 46" H x 14" D                         | 3   |
| 40080   | Drawer Cabinet - 3 Drawers                                 | 1   |
| 40030   | Shelf Dividers 6" Tall (Set of 6)                          | 1   |
| 48180   | Shelf Lip 20" L x 2.75" H                                  | 1   |
| 40649TL | Partition Wing Kit - Transit Low Roof                      | 1   |