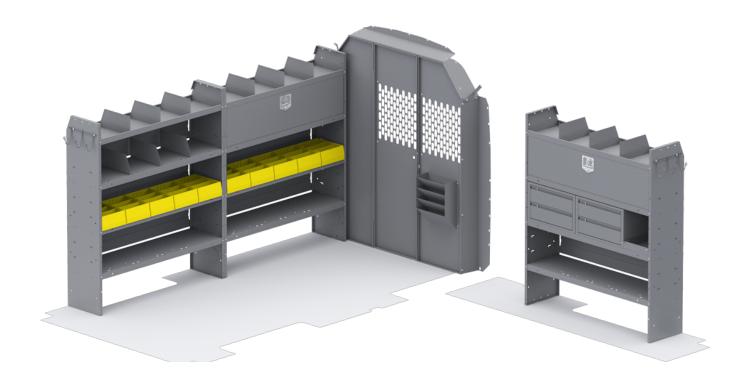

## SECURITY 60" H SHELVES - TRANSIT 148" WB MID ROOF

**Part #: 43TLM** 

| ITEM    | DESCRIPTION                                                           | QTY |
|---------|-----------------------------------------------------------------------|-----|
| 48524   | Shelf Unit - 52" W x 60" H x 14" D                                    | 3   |
| 40040   | Shelf Door Kit 52" W                                                  | 2   |
| 40070   | Drawer Cabinet - 2 Drawers                                            | 2   |
| 40060   | Hook - 3 Prong "J"                                                    | 2   |
| 40270   | Hanging File Holder                                                   | 1   |
| 40030   | Shelf Dividers 6" Tall (Set of 6)                                     | 2   |
| 48190   | Shelf Lip 10" L x 2.75" H                                             | 1   |
| 40660   | Partition - Perforated - Transit Mid/High Roof, Sprinter High Roof    | 1   |
| 40311   | Small Parts Shelf Bin - 10" W Plastic                                 | 10  |
| 40669TM | Partition Wing Kit - Transit Mid Roof - For use with 4066X partitions | 1   |