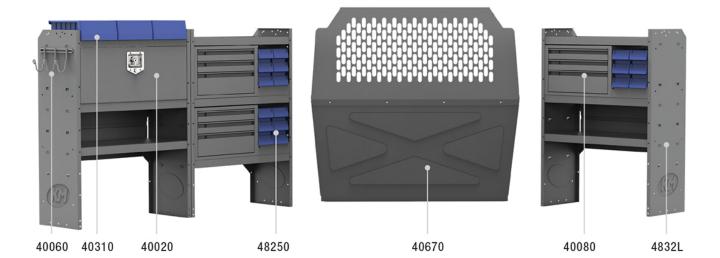

| ITEM    | DESCRIPTION                                              | QTY |
|---------|----------------------------------------------------------|-----|
| 40670   | Partition - Perforated - Compact Vans                    | 1   |
| 4832L   | Shelf Unit - 32" W x 43" H x 14" D                       | 3   |
| 40020   | Shelf Door Kit 32" W                                     | 1   |
| 40080   | Drawer Cabinet - 3 Drawers                               | 3   |
| 40060   | Hook - 3 Prong "J"                                       | 1   |
| 48301TC | Shelf Mount Kit - Transit Connect - Use with 4832L       | 2   |
| 40311   | Small Parts Shelf Bin - 10" W Plastic                    | 3   |
| 40341   | Small Parts Bins (40331) In Steel Shelf Cabinet - 6 Bins | 3   |