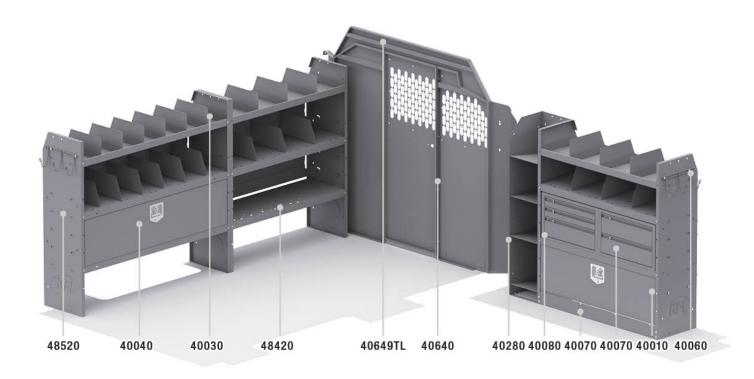

| ITEM    | DESCRIPTION                                                | QTY |
|---------|------------------------------------------------------------|-----|
| 40640   | Partition - Perforated - Transit & NV Low Roof, GM, Metris | 1   |
| 48420   | Shelf Unit - 42" W x 46" H x 14" D                         | 2   |
| 48520   | Shelf Unit - 52" W x 46" H x 14" D                         | 1   |
| 40010   | Shelf Door Kit 42" W                                       | 1   |
| 40040   | Shelf Door Kit 52" W                                       | 1   |
| 40070   | Drawer Cabinet - 2 Drawers                                 | 1   |
| 40080   | Drawer Cabinet - 3 Drawers                                 | 1   |
| 40060   | Hook - 3 Prong "J"                                         | 2   |
| 40030   | Shelf Dividers 6" Tall (Set of 6)                          | 4   |
| 48220   | Floor Angle/Shelf Lip 42" W                                | 1   |
| 40281   | Binder Rack - Standing                                     | 1   |
| 40649TL | Partition Wing Kit - Transit Low Roof                      | 1   |