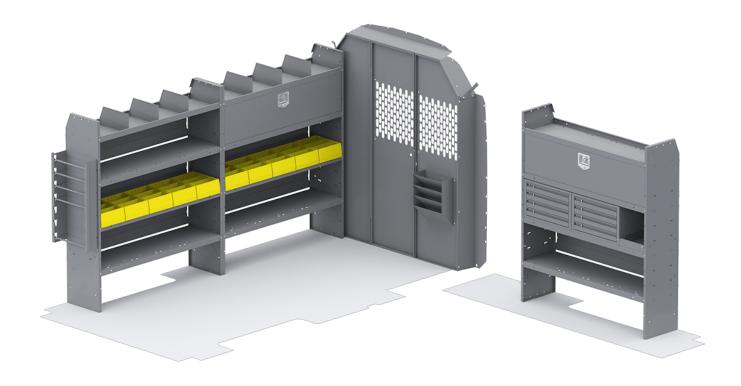

## **ELECTRICAL CONTRACTOR 60" H SHELVES - TRANSIT 148" WB MID ROOF**

**Part #: 42TLM** 

| ITEM    | DESCRIPTION                                                           | QTY |
|---------|-----------------------------------------------------------------------|-----|
| 48524   | Shelf Unit - 52" W x 60" H x 14" D                                    | 3   |
| 40040   | Shelf Door Kit 52" W                                                  | 2   |
| 40090   | Drawer Cabinet - 4 Drawers                                            | 2   |
| 40230   | Wire Reel Holder - 5 Spindle                                          | 1   |
| 40270   | Hanging File Holder                                                   | 1   |
| 40030   | Shelf Dividers 6" Tall (Set of 6)                                     | 1   |
| 48190   | Shelf Lip 10" L x 2.75" H                                             | 1   |
| 40660   | Partition - Perforated - Transit Mid/High Roof, Sprinter High Roof    | 1   |
| 40311   | Small Parts Shelf Bin - 10" W Plastic                                 | 10  |
| 40669TM | Partition Wing Kit - Transit Mid Roof - For use with 4066X partitions | 1   |