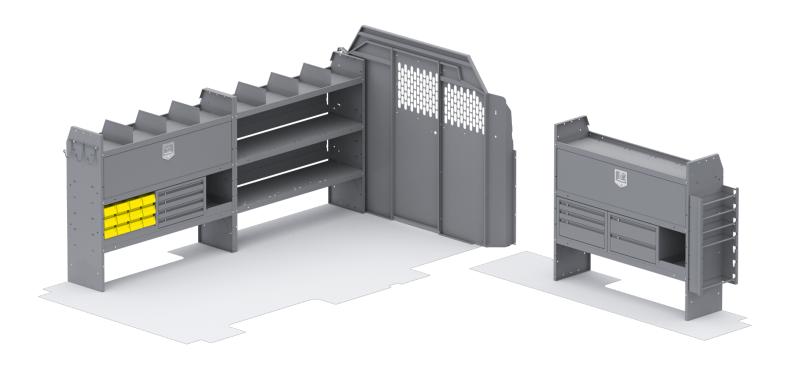

## **ELECTRICAL CONTRACTOR 46" H SHELVES - TRANSIT 148" WB LOW ROOF**

Part # : 42TLL

| ITEM    | DESCRIPTION                                                | QTY |
|---------|------------------------------------------------------------|-----|
| 40640   | Partition - Perforated - Transit & NV Low Roof, GM, Metris | 1   |
| 48520   | Shelf Unit - 52" W x 46" H x 14" D                         | 3   |
| 40040   | Shelf Door Kit 52" W                                       | 2   |
| 40070   | Drawer Cabinet - 2 Drawers                                 | 1   |
| 40080   | Drawer Cabinet - 3 Drawers                                 | 1   |
| 40090   | Drawer Cabinet - 4 Drawers                                 | 1   |
| 40230   | Wire Reel Holder - 5 Spindle                               | 1   |
| 40060   | Hook - 3 Prong "J"                                         | 1   |
| 40030   | Shelf Dividers 6" Tall (Set of 6)                          | 1   |
| 48190   | Shelf Lip 10" L x 2.75" H                                  | 2   |
| 40341   | Small Parts Bins (40331) In Steel Shelf Cabinet - 6 Bins   | 2   |
| 40649TL | Partition Wing Kit - Transit Low Roof                      | 1   |