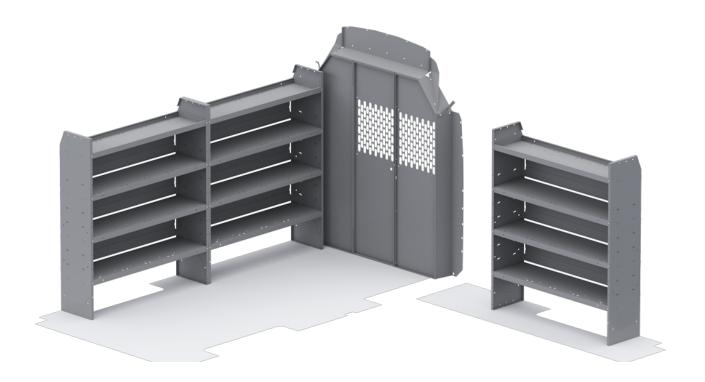

## BASE 60" H SHELVES - TRANSIT 148" EXT WB HIGH ROOF

## Part # : 40TLH

| ITEM    | DESCRIPTION                                                            | QTY |
|---------|------------------------------------------------------------------------|-----|
| 48524   | Shelf Unit - 52" W x 60" H x 14" D                                     | 3   |
| 40660   | Partition - Perforated - Transit Mid/High Roof, Sprinter High Roof     | 1   |
| 40669TH | Partition Wing Kit - Transit High Roof - For use with 4066X partitions | 1   |