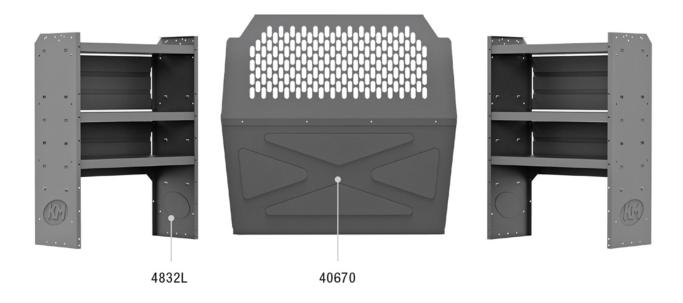

| ITEM    | DESCRIPTION                                        | QTY |
|---------|----------------------------------------------------|-----|
| 40670   | Partition - Perforated - Compact Vans              | 1   |
| 4832L   | Shelf Unit - 32" W x 43" H x 14" D                 | 2   |
| 48301TC | Shelf Mount Kit - Transit Connect - Use with 4832L | 2   |