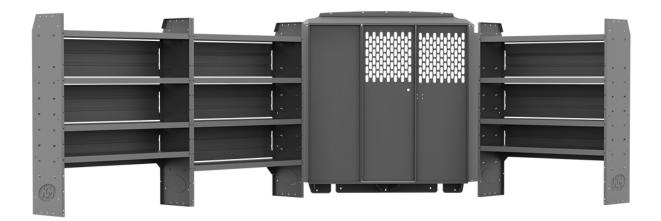

## BASE 60" H SHELVES - PROMASTER 159" WB HIGH ROOF

**Part # : 40PML** 

| ITEM  | DESCRIPTION                                                                                  | QTY |
|-------|----------------------------------------------------------------------------------------------|-----|
| 40651 | Partition - Perforated - Sprinter Std Roof, NV High Roof, ProMaster Std/High/Super High Roof | 1   |
| 4064P | Partition Wing Kit - ProMaster Std/High/Super High Roof                                      | 1   |
| 48524 | Shelf Unit - 52" W x 60" H x 14" D                                                           | 3   |