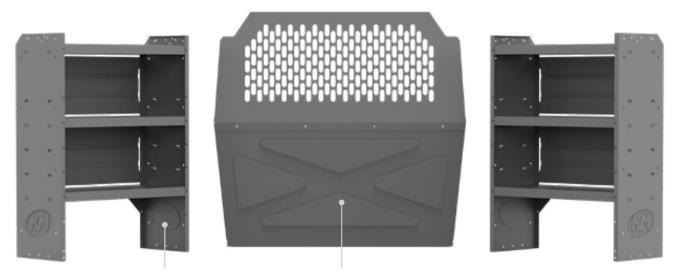

## COMMERCIAL 43" H SHELVES - NV200 115" WB

## Part # : 400CE

4832L

40670

| ITEM    | DESCRIPTION                              | QTY |
|---------|------------------------------------------|-----|
| 40670   | Partition - Perforated - Compact Vans    | 1   |
| 4832L   | Shelf Unit - 32" W x 43" H x 14" D       | 2   |
| 48301NC | Shelf Mount Kit - NV200 - Use with 4832L | 2   |