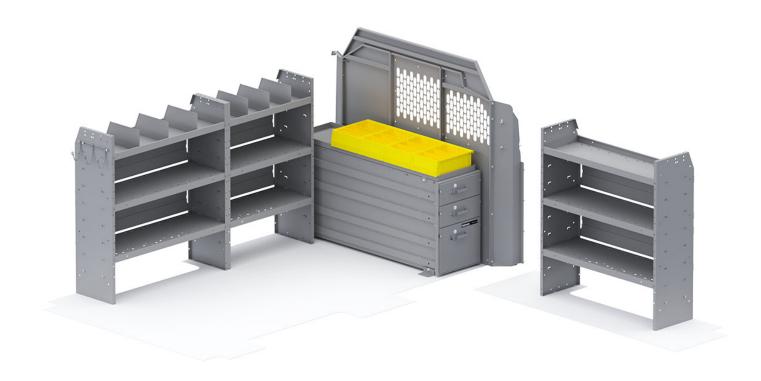

| ITEM    | DESCRIPTION                                                | QTY |
|---------|------------------------------------------------------------|-----|
| 40640   | Partition - Perforated - Transit & NV Low Roof, GM, Metris | 1   |
| 40060   | Hook - 3 Prong "J"                                         | 1   |
| 40030   | Shelf Dividers 6" Tall (Set of 6)                          | 1   |
| 40250   | Drawer Unit - Long Heavy-Duty - 3 Drawers                  | 1   |
| 40311   | Small Parts Shelf Bin - 10" W Plastic                      | 4   |
| 48320   | Shelf Unit - 32" W x 46" H x 14" D                         | 1   |
| 48420   | Shelf Unit - 42" W x 46" H x 14" D                         | 2   |
| 40649TL | Partition Wing Kit - Transit Low Roof                      | 1   |