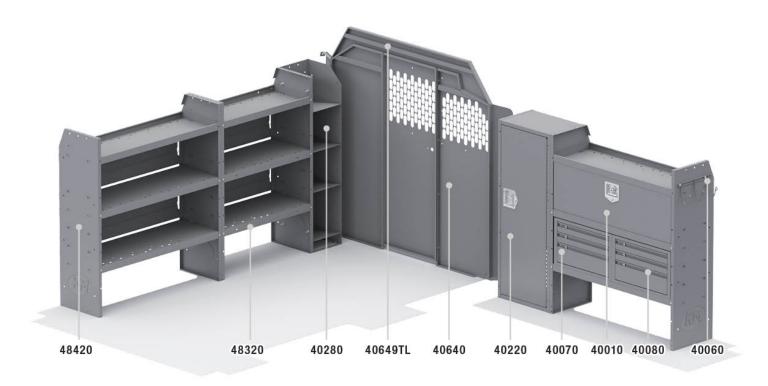

| ITEM    | DESCRIPTION                                                | QTY |
|---------|------------------------------------------------------------|-----|
| 40640   | Partition - Perforated - Transit & NV Low Roof, GM, Metris | 1   |
| 48420   | Shelf Unit - 42" W x 46" H x 14" D                         | 2   |
| 48320   | Shelf Unit - 32" W x 46" H x 14" D                         | 1   |
| 40010   | Shelf Door Kit 42" W                                       | 1   |
| 40080   | Drawer Cabinet - 3 Drawers                                 | 2   |
| 40220   | Cabinet Locker Full Door - 46" H                           | 1   |
| 40280   | Binder Rack - Standing                                     | 1   |
| 40060   | Hook - 3 Prong "J"                                         | 1   |
| 40649TL | Partition Wing Kit - Transit Low Roof                      | 1   |