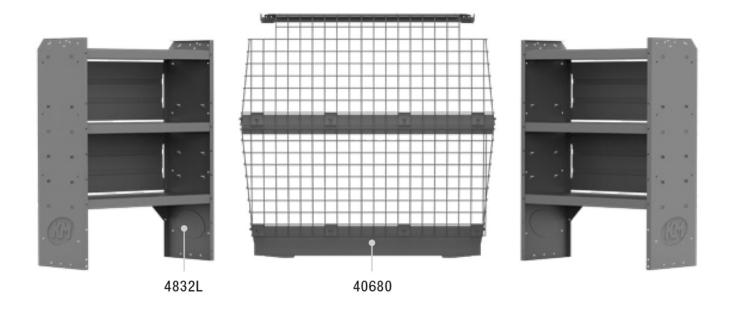

| ITEM    | DESCRIPTION                              | QTY |
|---------|------------------------------------------|-----|
| 40680   | Partition - Wire - Compact Vans          | 1   |
| 4832L   | Shelf Unit - 32" W x 43" H x 14" D       | 2   |
| 48301NC | Shelf Mount Kit - NV200 - Use with 4832L | 2   |